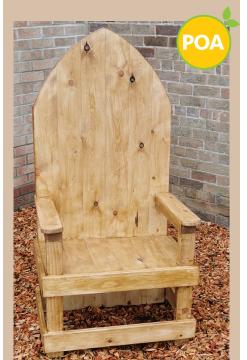

41cm W x 50cm H

**MINI KITCHENS ARE 35CM** FROM FLOOR TO TOP OF COUNTER PERFECT HEIGHT FOR 1-2 YEAR OLDS!

#### **MUD KITCHEN OPTIONAL EXTRAS**

Door £15 Shelf £20 Hob £25

Chalkboard £20

Carry Caddy £15

Tap with metal bowl £35

Additional bowl £15



**Dimensions:** 175cm L x 55cm W x 120cm H 55cm from floor to top of counter





#### LUXURY KITCHEN WITH CHALKBOARD AND HOB

Dimensions: 175cm L x 55cm W x 120cm H 55cm from floor to top of counter



#### MINI MUD KITCHEN WITH CHALKBOARD

**Dimensions:** 80cm L x 41cm W x 70cm H

**40CM FROM FLOOR TO TOP OF COUNTER** PERFECT HEIGHT FOR 2-4 YEAR OLDS!



#### THREE BOWL MUD KITCHEN

**Dimensions:** 175cm L x 65cm W x 120cm H 60cm from floor to top of counter







#### STORY TELLING CHAIR

**Dimensions:** 70cm W x 130cm H 50cm to seat





#### STANDARD FANCY DRESS RAIL

**Dimensions:** 30cm W x 70cm L x 100cm H



#### **FANCY DRESS RAIL** WITH SIDE SHELVING

**Dimensions:** 30cm W x 100cm L x 100cm H (rail 70cm shelving 30cm)



#### **FANCY DRESS OPTIONAL EXTRAS**

Mirror £15

Personalisation £2.50 per letter

Add castors £17.50





£40 unpainted, £50 painted

Dimensions: 150cm L x 100cm W x 100cm H



3ft but can be made to any size





#### **TODDLER LOW ACTIVITY TABLE**

Indoor

**Dimensions:** 100cm x 100cm x30cm H



#### **PAINTING WINDOW**

**Dimensions:** 

100cm L x 110cm H (50cm to ledge) Includes 8 paint pots, 4 on each side



#### SENSORY DOUBLE BOWL TABLE

Dimensions: 48cm W x 100cm L x 56cm H



#### **UP AND OVER BRIDGE**

Dimensions: Base 100cm x 100cm



Do you have an idea? Wooden Imagination offe