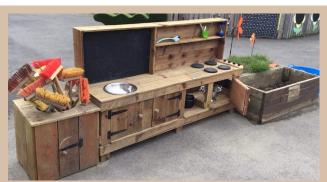

#### **MUD KITCHEN OPTIONAL EXTRAS**

Door £15 Shelf £20 Hob £25

Chalkboard £20

Carry Caddy £15

Tap with metal bowl £35

Additional bowl £15

**Dimensions:** 175cm L x 55cm W x 120cm H 55cm from floor to top of counter

#### LUXURY KITCHEN WITH CHALKBOARD AND HOB

Dimensions: 175cm L x 55cm W x 120cm H 55cm from floor to top of counter