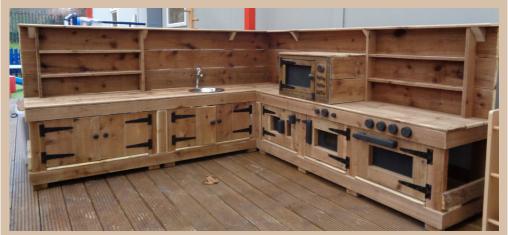

#### LARGE L-SHAPED MUD KITCHEN

Dimensions: 200cm x 200cm
50cm from floor to counter top
Many different design combinations
and sizes available. Contact us for details

PRICES ON REQUEST FOR BESPOKE KITCHENS
AND ONSITE COMMISSIONS