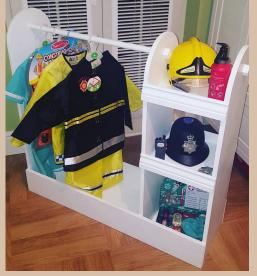

#### STANDARD FANCY DRESS RAIL

**Dimensions:** 30cm W x 70cm L x 100cm H

#### **FANCY DRESS RAIL** WITH SIDE SHELVING

**Dimensions:** 30cm W x 100cm L x 100cm H (rail 70cm shelving 30cm)

#### **FANCY DRESS OPTIONAL EXTRAS**

Mirror £15

Personalisation £2.50 per letter

Add castors £17.50

£40 unpainted, £50 painted

Dimensions: 150cm L x 100cm W x 100cm H

3ft but can be made to any size