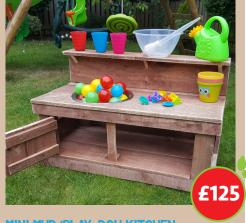

#### MINI MUD/PLAY-DOH KITCHEN

**Dimensions:** 80cm L x 41cm W x 50cm H

**MINI KITCHENS ARE 35CM** FROM FLOOR TO TOP OF COUNTER PERFECT HEIGHT FOR 1-2 YEAR OLDS!