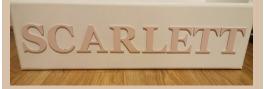

#### **FANCY DRESS OPTIONAL EXTRAS**

Mirror £15

Personalisation £2.50 per letter

Add castors £17.50

£40 unpainted, £50 painted

Dimensions: 150cm L x 100cm W x 100cm H

3ft but can be made to any size