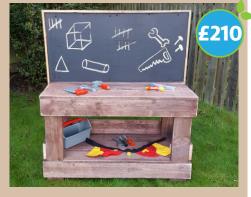

#### TOOL BENCH WITH CHALKBOARD BACK **AND JOINERS STOOL**

Dimensions: 97cm L x 48cm D x 99cm H 56cm from floor to top of counter