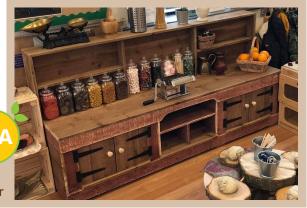

#### LARGE L-SHAPED MUD KITCHEN

Dimensions: 200cm x 200cm
50cm from floor to counter top
Many different design combinations
and sizes available. Contact us for details

PRICES ON REQUEST FOR BESPOKE KITCHENS
AND ONSITE COMMISSIONS