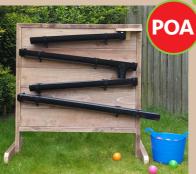

#### LARGE SANDPIT WITH LID

**Dimensions:** 140cm W x 140cm L x 80cm H at highest point

FREE-STANDING WATER WALL, BALL RUN AND CHALKBOARD

Dimensions: 90cm L x 100cm H

ALL PRODUCTS ARE MADE WITH TREATED TIMBER AND MADE TO ORDER, SO IF YOU WANT TO ADJUST THE DIMENSIONS PLEASE JUST ASK.