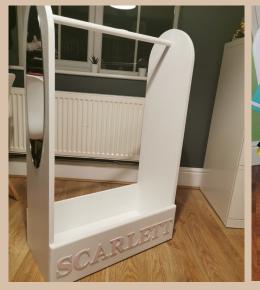

#### STANDARD FANCY DRESS RAIL

**Dimensions:** 30cm W x 70cm L x 100cm H

#### **FANCY DRESS RAIL** WITH SIDE SHELVING

**Dimensions:** 30cm W x 100cm L x 100cm H (rail 70cm shelving 30cm)

#### **FANCY DRESS OPTIONAL EXTRAS**

Mirror £15

Personalisation £2.50 per letter

Add castors £17.50

£40 unpainted, £50 painted

Dimensions: 150cm L x 100cm W x 100cm H

3ft but can be made to any size