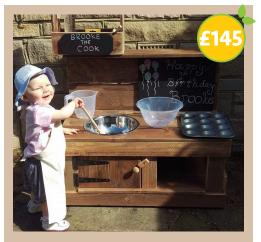

#### MINI MUD KITCHEN WITH CHALKBOARD

**Dimensions:** 80cm L x 41cm W x 70cm H

**40CM FROM FLOOR TO TOP OF COUNTER** PERFECT HEIGHT FOR 2-4 YEAR OLDS!