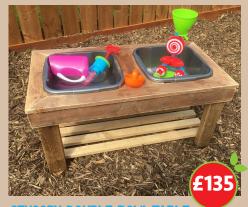

THREE BOWL MUD KITCHEN

**Dimensions:** 175cm L x 65cm W x 120cm H 60cm from floor to top of counter







#### STORY TELLING CHAIR

**Dimensions:** 70cm W x 130cm H 50cm to seat





#### STANDARD FANCY DRESS RAIL

**Dimensions:** 30cm W x 70cm L x 100cm H



#### **FANCY DRESS RAIL** WITH SIDE SHELVING

**Dimensions:** 30cm W x 100cm L x 100cm H (rail 70cm shelving 30cm)



#### **FANCY DRESS OPTIONAL EXTRAS**

Mirror £15

Personalisation £2.50 per letter

Add castors £17.50





£40 unpainted, £50 painted

Dimensions: 150cm L x 100cm W x 100cm H



3ft but can be made to any size





#### **TODDLER LOW ACTIVITY TABLE**

Indoor

**Dimensions:** 100cm x 100cm x30cm H



#### **PAINTING WINDOW**

**Dimensions:** 

100cm L x 110cm H (50cm to ledge) Includes 8 paint pots, 4 on each side



#### SENSORY DOUBLE BOWL TABLE

Dimensions: 48cm W x 100cm L x 56cm H



#### **UP AND OVER BRIDGE**

Dimensions: Base 100cm x 100cm



Do you have an idea? Wooden Imagination offer a





#### LOW MESSY PLAYTRAY TABLE

**Dimensions:** 100cm W x 100cm L x 50cm H



#### **MESSY PLAY STATION**

Dimensions: 70cm W x 85cm L x 54cm H 1x off tray 60cm x 80cm 2 off trays 30cmx 40cm



#### **CARPENTERS BENCH AND STOOL**

Dimensions: 97cm L x 48cm D x 71cm H 56cm from floor to top of counter

#### TOOL BENCH WITH CHALKBOARD BACK **AND JOINERS STOOL**

Dimensions: 97cm L x 48cm D x 99cm H 56cm from floor to top of counter



#### **TUFF TRAY STAND**

**Dimensions:** 40cm H - various heights available Tray not included - can be supplied for an additional £16





#### LARGE SANDPIT WITH LID

**Di