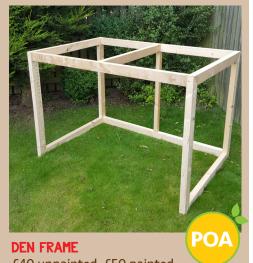

#### **FANCY DRESS OPTIONAL EXTRAS**

Mirror £15

Personalisation £2.50 per letter

Add castors £17.50

£40 unpainted, £50 painted

Dimensions: 150cm L x 100cm W x 100cm H

3ft but can be made to any size