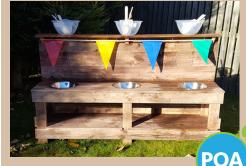

#### THREE BOWL MUD KITCHEN

**Dimensions:** 175cm L x 65cm W x 120cm H 60cm from floor to top of counter