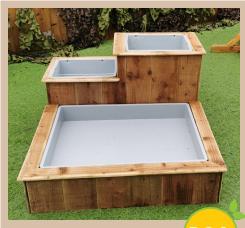

# **FANCY DRESS RAIL** WITH SIDE SHELVING

**Dimensions:** 30cm W x 100cm L x 100cm H (rail 70cm shelving 30cm)



#### **FANCY DRESS OPTIONAL EXTRAS**

Mirror £15

Personalisation £2.50 per letter

Add castors £17.50





£40 unpainted, £50 painted

Dimensions: 150cm L x 100cm W x 100cm H



3ft but can be made to any size





#### **TODDLER LOW ACTIVITY TABLE**

Indoor

**Dimensions:** 100cm x 100cm x30cm H



#### **PAINTING WINDOW**

**Dimensions:** 

100cm L x 110cm H (50cm to ledge) Includes 8 paint pots, 4 on each side



#### SENSORY DOUBLE BOWL TABLE

Dimensions: 48cm W x 100cm L x 56cm H



#### **UP AND OVER BRIDGE**

Dimensions: Base 100cm x 100cm



Do you have an idea? Wooden Imagination offer a





#### LOW MESSY PLAYTRAY TABLE

**Dimensions:** 100cm W x 100cm L x 50cm H



#### **MESSY PLAY STATION**

Dimensions: 70cm W x 85cm L x 54cm H 1x off tray 60cm x 80cm 2 off trays 30cmx 40cm



#### **CARPENTERS BENCH AND STOOL**

Dimensions: 97cm L x 48cm D x 71cm H 56cm from floor to top of counter

#### TOOL BENCH WITH CHALKBOARD BACK **AND JOINERS STOOL**

Dimensions: 97cm L x 48cm D x 99cm H 56cm from floor to top of counter



#### **TUFF TRAY STAND**

**Dimensions:** 40cm H - various heights available Tray not included - can be supplied for an additional £16





#### LARGE SANDPIT WITH LID

**Dimensions:** 140cm W x 140cm L x 80cm H at highest point













FREE-STANDING WATER WALL, BALL RUN AND CHALKBOARD

Dimensions: 90cm L x 100cm H



ALL PRODUCTS ARE MADE WITH TREATED TIMBER AND MADE TO ORDER, SO IF YOU WANT TO ADJUST THE DIMENSIONS PLEASE JUST A