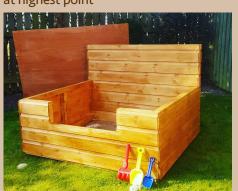

#### LARGE SANDPIT WITH LID

**Dimensions:** 140cm W x 140cm L x 80cm H at highest point

FREE-STANDING WATER WALL, BALL RUN AND CHALKBOARD

Dimensions: 90cm L x 100cm H

ALL PRODUCTS ARE MADE WITH TREATED TIMBER AND MADE TO ORDER, SO IF YOU WANT TO ADJUST THE DIMENSIONS PLEASE JUST ASK.