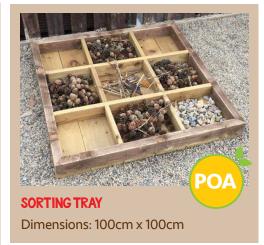

cludes 8 paint pots, 4 on each side



#### SENSORY DOUBLE BOWL TABLE

Dimensions: 48cm W x 100cm L x 56cm H



#### **UP AND OVER BRIDGE**

Dimensions: Base 100cm x 100cm



Do you have an idea? Wooden Imagination offer a





#### LOW MESSY PLAYTRAY TABLE

**Dimensions:** 100cm W x 100cm L x 50cm H



#### **MESSY PLAY STATION**

Dimensions: 70cm W x 85cm L x 54cm H 1x off tray 60cm x 80cm 2 off trays 30cmx 40cm



#### **CARPENTERS BENCH AND STOOL**

Dimensions: 97cm L x 48cm D x 71cm H 56cm from floor to top of counter

#### TOOL BENCH WITH CHALKBOARD BACK **AND JOINERS STOOL**

Dimensions: 97cm L x 48cm D x 99cm H 56cm from floor to top of counter



#### **TUFF TRAY STAND**

**Dimensions:** 40cm H - various heights available Tray not included - can be supplied for an additional £16





#### LARGE SANDPIT WITH LID

**Dimensions:** 140cm W x 140cm L x 80cm H at highest point













FREE-STANDING WATER WALL, BALL RUN AND CHALKBOARD

Dimensions: 90cm L x 100cm H



ALL PRODUCTS ARE MADE WITH TREATED TIMBER AND MADE TO ORDER, SO IF YOU WANT TO ADJUST THE DIMENSIONS PLEASE JUST ASK.

### Sarah Eccleston

email: wooden.imagination.2016@gmail.com

**mobile:** 07795 907 388

facebook: wooden imagination north east