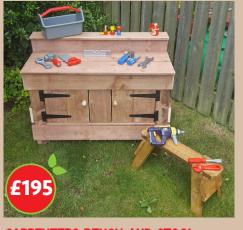

#### **CARPENTERS BENCH AND STOOL**

Dimensions: 97cm L x 48cm D x 71cm H 56cm from floor to top of counter