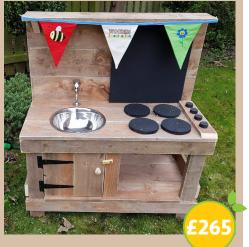

#### LUXURY KITCHEN WITH CHALKBOARD AND HOB

Dimensions: 175cm L x 55cm W x 120cm H 55cm from floor to top of counter