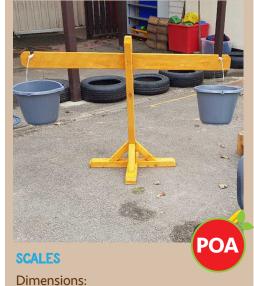

HOB

Dimensions: 175cm L x 55cm W x 120cm H 55cm from floor to top of counter



#### MINI MUD KITCHEN WITH CHALKBOARD

**Dimensions:** 80cm L x 41cm W x 70cm H

**40CM FROM FLOOR TO TOP OF COUNTER** PERFECT HEIGHT FOR 2-4 YEAR OLDS!



#### THREE BOWL MUD KITCHEN

**Dimensions:** 175cm L x 65cm W x 120cm H 60cm from floor to top of counter







#### STORY TELLING CHAIR

**Dimensions:** 70cm W x 130cm H 50cm to seat





#### STANDARD FANCY DRESS RAIL

**Dimensions:** 30cm W x 70cm L x 100cm H



#### **FANCY DRESS RAIL** WITH SIDE SHELVING

**Dimensions:** 30cm W x 100cm L x 100cm H (rail 70cm shelving 30cm)



#### **FANCY DRESS OPTIONAL EXTRAS**

Mirror £15

Personalisation £2.50 per letter

Add castors £17.50





£40 unpainted, £50 painted

Dimensions: 150cm L x 100cm W x 100cm H



3ft but can be made to any size





#### **TODDLER LOW ACTIVITY TABLE**

Indoor

**Dimensions:** 100cm x 100cm x30cm H



#### **PAINTING WINDOW**

**Dimensions:** 

100cm L x 110cm H (50cm to ledge) Includes 8 paint pots, 4 on each side



#### SENSORY DOUBLE BOWL TABLE

Dimensions: 48cm W x 100cm L x 56cm H



#### **UP AND OVER BRIDGE**

Dimensions: Base 100cm x 100cm



Do you have an idea? Wooden Imagination offer a





#### LOW MESSY PLAYTRAY TABLE

**Dimensions:** 100cm W x 100cm L x 50cm H



#### **MESSY PLAY STATION**

Dimensions: 70cm W x 85cm L x 54cm H 1x off tray 60cm x 80cm 2 off trays 30cmx 40cm



#### **CARPENTERS BENCH AND STOOL**

Dimensions: 97cm L x 48cm D x 71cm H 56cm from floor to top of counter

#### TOOL BENCH WITH CHALKBOARD BACK **AND JOINERS STOOL**

Dimen