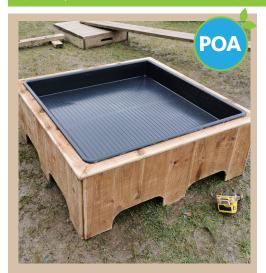

#### **TUFF TRAY STAND**

**Dimensions:** 40cm H - various heights available Tray not included - can be supplied for an additional £16