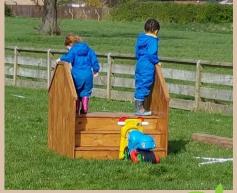

#### **UP AND OVER BRIDGE**

Dimensions: Base 100cm x 100cm

Do you have an idea? Wooden Imagination offer a