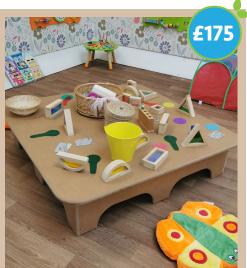

120cm H 55cm from floor to top of counter



#### MINI MUD KITCHEN WITH CHALKBOARD

**Dimensions:** 80cm L x 41cm W x 70cm H

**40CM FROM FLOOR TO TOP OF COUNTER** PERFECT HEIGHT FOR 2-4 YEAR OLDS!



#### THREE BOWL MUD KITCHEN

**Dimensions:** 175cm L x 65cm W x 120cm H 60cm from floor to top of counter







#### STORY TELLING CHAIR

**Dimensions:** 70cm W x 130cm H 50cm to seat





#### STANDARD FANCY DRESS RAIL

**Dimensions:** 30cm W x 70cm L x 100cm H



#### **FANCY DRESS RAIL** WITH SIDE SHELVING

**Dimensions:** 30cm W x 100cm L x 100cm H (rail 70cm shelving 30cm)



#### **FANCY DRESS OPTIONAL EXTRAS**

Mirror £15

Personalisation £2.50 per letter

Add castors £17.50





£40 unpainted, £50 painted

Dimensions: 150cm L x 100cm W x 100cm H



3ft but can be made to any size





#### **TODDLER LOW ACTIVITY TABLE**

Indoor

**Dimensions:** 100cm x 100cm x30cm H



#### **PAINTING WINDOW**

**Dimensions:** 

100cm L x 110cm H (50cm to ledge) Includes 8 paint pots, 4 on each side



#### SENSORY DOUBLE BOWL TABLE

Dimensions: 48cm W x 100cm L x 56cm H



#### **UP AND OVER BRIDGE**

Dimensions: Base 100cm x 100cm



Do you have an idea? Wooden Imagination offer a





#### LOW MESSY PLAYTRAY TABLE

**Dimensions:** 100cm W x 100cm L x 50cm H



#### **MESSY PLAY STATION**

Dimensions: 70cm W x 85cm L x 54cm H 1x off tray 60cm x 80cm 2 off trays 30cmx 40cm



#### **CARPENTERS BENCH AND STOOL**

Dimensions: 97cm L x 48cm D x 71cm H 56cm from floor to top of counter

#### TOOL BENCH WITH CHALKBOARD BACK **AND JOINERS STOOL**

Dimensions: 97cm L x 48cm D x 99cm H 56cm