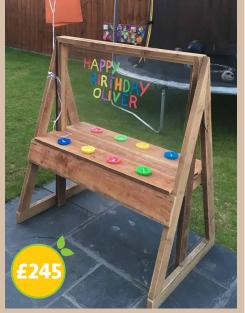

#### **PAINTING WINDOW**

**Dimensions:** 

100cm L x 110cm H (50cm to ledge) Includes 8 paint pots, 4 on each side