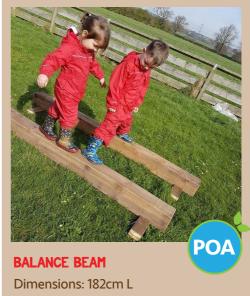

x 56cm H



#### **UP AND OVER BRIDGE**

Dimensions: Base 100cm x 100cm



Do you have an idea? Wooden Imagination offer a





#### LOW MESSY PLAYTRAY TABLE

**Dimensions:** 100cm W x 100cm L x 50cm H



#### **MESSY PLAY STATION**

Dimensions: 70cm W x 85cm L x 54cm H 1x off tray 60cm x 80cm 2 off trays 30cmx 40cm



#### **CARPENTERS BENCH AND STOOL**

Dimensions: 97cm L x 48cm D x 71cm H 56cm from floor to top of counter

#### TOOL BENCH WITH CHALKBOARD BACK **AND JOINERS STOOL**

Dimensions: 97cm L x 48cm D x 99cm H 56cm from floor to top of counter



#### **TUFF TRAY STAND**

**Dimensions:** 40cm H - various heights available Tray not included - can be supplied for an additional £16





#### LARGE SANDPIT WITH LID

**Dimensions:** 140cm W x 140cm L x 80cm H at highest point













FREE-STANDING WATER WALL, BALL RUN AND CHALKBOARD

Dimensions: 90cm L x 100cm H



ALL PRODUCTS ARE MADE WITH TREATED TIMBER AND MADE TO ORDER, SO IF YOU WANT TO ADJUST THE DIMENSIONS PLEASE JUST ASK.

### Sarah Eccleston

email: wooden.imagination.2016@gmail.com

**mobile:** 07795 907 388

facebook: wooden imagination north east