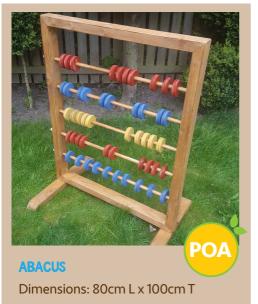

L x 56cm H



#### **UP AND OVER BRIDGE**

Dimensions: Base 100cm x 100cm



Do you have an idea? Wooden Imagination offer a





#### LOW MESSY PLAYTRAY TABLE

**Dimensions:** 100cm W x 100cm L x 50cm H



#### **MESSY PLAY STATION**

Dimensions: 70cm W x 85cm L x 54cm H 1x off tray 60cm x 80cm 2 off trays 30cmx 40cm



#### **CARPENTERS BENCH AND STOOL**

Dimensions: 97cm L x 48cm D x 71cm H 56cm from floor to top of counter

#### TOOL BENCH WITH CHALKBOARD BACK **AND JOINERS STOOL**

Dimensions: 97cm L x 48cm D x 99cm H 56cm from floor to top of counter



#### **TUFF TRAY STAND**

**Dimensions:** 40cm H - various heights available Tray not included - can be supplied for an additional £16





#### LARGE SANDPIT WITH LID

**Dimensions:** 140cm W x 140cm L x 80cm H at highest point













FREE-STANDING WATER WALL, BALL RUN AND CHALKBOARD

Dimensions: 90cm L x 100cm H



ALL PRODUCTS ARE MADE WITH TREATED TIMBER AND MADE TO ORDER, SO IF YOU WANT TO ADJUST THE DIMENSIONS PLEASE JUST ASK.

### Sarah Eccleston

email: wooden.imagination.2016@gmail.com

**mobile:** 07795 907 388

facebook: wooden imagination north east