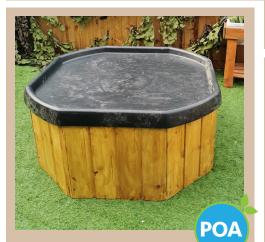

TABLE**

Indoor

**Dimensions:** 100cm x 100cm x30cm H



#### **PAINTING WINDOW**

**Dimensions:** 

100cm L x 110cm H (50cm to ledge) Includes 8 paint pots, 4 on each side



#### SENSORY DOUBLE BOWL TABLE

Dimensions: 48cm W x 100cm L x 56cm H



#### **UP AND OVER BRIDGE**

Dimensions: Base 100cm x 100cm



Do you have an idea? Wooden Imagination offer a





#### LOW MESSY PLAYTRAY TABLE

**Dimensions:** 100cm W x 100cm L x 50cm H



#### **MESSY PLAY STATION**

Dimensions: 70cm W x 85cm L x 54cm H 1x off tray 60cm x 80cm 2 off trays 30cmx 40cm



#### **CARPENTERS BENCH AND STOOL**

Dimensions: 97cm L x 48cm D x 71cm H 56cm from floor to top of counter

#### TOOL BENCH WITH CHALKBOARD BACK **AND JOINERS STOOL**

Dimensions: 97cm L x 48cm D x 99cm H 56cm from floor to top of counter



#### **TUFF TRAY STAND**

**Dimensions:** 40cm H - various heights available Tray not included - can be supplied for an additional £16





#### LARGE SANDPIT WITH LID

**Dimensions:** 140cm W x 140cm L x 80cm H at highest point













FREE-STANDING WATER WALL, BALL RUN AND CHALKBOARD

Dimensions: 90cm L x 100cm H



ALL PRODUCTS ARE MADE WITH TREATED TIMBER AND MADE TO ORDER, SO IF YOU WANT TO ADJUST THE DIMENSIONS PLEASE JUST ASK.

### Sarah Eccleston

email: wooden.imagination.2016@gmail.com

**mobile:** 07795 907 388

facebook: wooden imagination north east