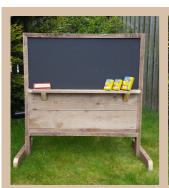

56cm H



#### **UP AND OVER BRIDGE**

Dimensions: Base 100cm x 100cm



Do you have an idea? Wooden Imagination offer a





#### LOW MESSY PLAYTRAY TABLE

**Dimensions:** 100cm W x 100cm L x 50cm H



#### **MESSY PLAY STATION**

Dimensions: 70cm W x 85cm L x 54cm H 1x off tray 60cm x 80cm 2 off trays 30cmx 40cm



#### **CARPENTERS BENCH AND STOOL**

Dimensions: 97cm L x 48cm D x 71cm H 56cm from floor to top of counter

#### TOOL BENCH WITH CHALKBOARD BACK **AND JOINERS STOOL**

Dimensions: 97cm L x 48cm D x 99cm H 56cm from floor to top of counter



#### **TUFF TRAY STAND**

**Dimensions:** 40cm H - various heights available Tray not included - can be supplied for an additional £16





#### LARGE SANDPIT WITH LID

**Dimensions:** 140cm W x 140cm L x 80cm H at highest point













FREE-STANDING WATER WALL, BALL RUN AND CHALKBOARD

Dimensions: 90cm L x 100cm H



ALL PRODUCTS ARE MADE WITH TREATED TIMBER AND MADE TO ORDER, SO IF YOU WANT TO ADJUST THE DIMENSIONS PLEASE JUST ASK.

### Sarah Eccleston

email: wooden.imagination.2016@gmail.com

**mobile:** 07795 907 388

facebook: wooden imagination north east