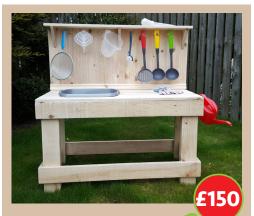

#### STANDARD KITCHEN

**Dimensions:** 97cm L x 48cm W x 99cm H 56cm from floor to top of counter

Add a working tap to a standard kitchen for an additional £25